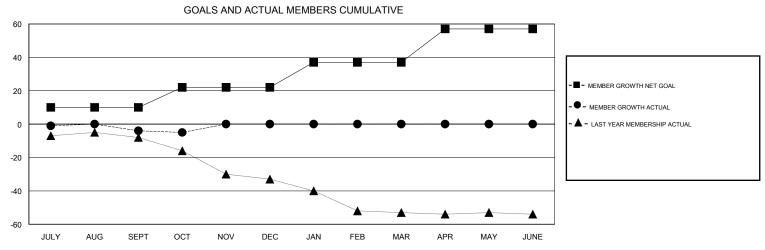

## MONTHLY MEMBERSHIP PROGRESS REPORT

District 38 L

| DROPPED CLUBS: 0  DROPPED MEMBERS |         | 8 CLUBS OF 38 ADDED 1 OR MORE NEW MEMBERS | GENDER DISTR  MALE  FEMALE      | IBUTION<br>631 (74.85%)<br>212 (25.15%) |     |
|-----------------------------------|---------|-------------------------------------------|---------------------------------|-----------------------------------------|-----|
| DECEASED                          | 2       | CLICK HERE FOR CUMULATIVE MEMBERSHIP DATA | TOTAL FAMILY UNIT MEMBERS       |                                         | 192 |
| CLUB CANCELLED OTHER              | 0<br>13 |                                           | FAMILY MEMBERS PAYING HALF DUES |                                         | 97  |
| TOTAL                             | 15      |                                           |                                 |                                         |     |

Results as of: 10/31/2019