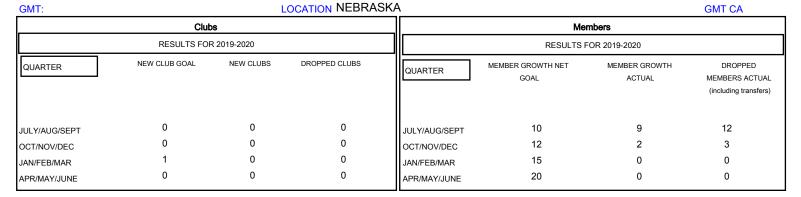

## MONTHLY MEMBERSHIP PROGRESS REPORT

District 38 L

| DROPPED CLUBS: 0  DROPPED MEMBERS |         | 8 CLUBS OF 38 ADDED 1 OR MORE NEW MEMBERS | GENDER DISTR  MALE  FEMALE      | IBUTION<br>631 (74.85%)<br>212 (25.15%) |     |
|-----------------------------------|---------|-------------------------------------------|---------------------------------|-----------------------------------------|-----|
| DECEASED                          | 2       | CLICK HERE FOR CUMULATIVE MEMBERSHIP DATA | TOTAL FAMILY UNIT MEMBERS       |                                         | 192 |
| CLUB CANCELLED OTHER              | 0<br>13 |                                           | FAMILY MEMBERS PAYING HALF DUES |                                         | 97  |
| TOTAL                             | 15      |                                           |                                 |                                         |     |

Results as of: 10/31/2019